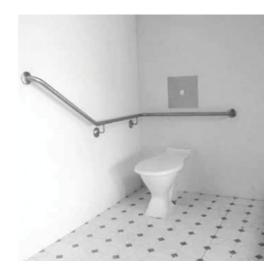

## **Speciality Toilet Rails**

- This range of Specialty Toilet Rails have a number of various configurations of rail length and mountings to suit the requirements of each toilet configuration
- These high quality stainless steel rails are manufactured from 32 mm diameter 1.2 mm gauge heavy grade T304 polish tube
- Flanges are five holed (75 mm dia x 2.5 mm thick) and are fully welded on the underside of the flange, forming an extremely strong, clean and hygienic product
- Standard wall clearance is 60 mm ensuring compliance with AS1428.1:2001
- All rails are manufactured with an electro polished finish as standard
- Alternatively you can request a satin or epoxy coated finish depending on your decor requirements specify at time of order